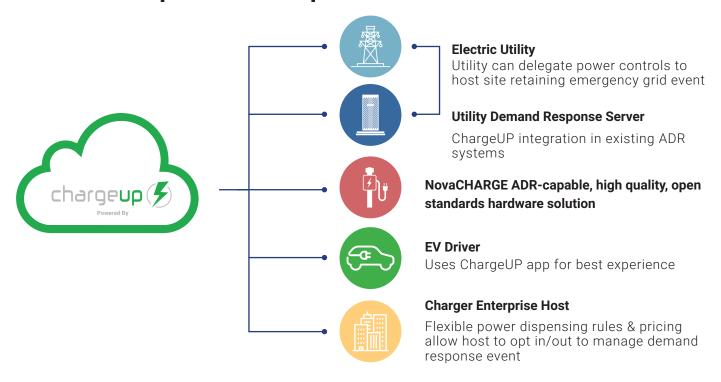

#### **Stakeholders**

#### Hardware & Software Solutions support power management,

and demand response as well as offering complete flexibility of business models. Complementing our best-in-class hardware is a next-generation network, ChargeUP. ChargeUP addresses the unique needs of utilities and enables emerging business models like CaaS (Charging as a Service). ChargeUP is supported 24/7/365 through our cloud-based customer service AI solution, NovaBOT, allowing industry-leading response to charger issues and driver support. Our leading-edge solution is self-healing and proactive for maximum uptime and reliability.

## **Demand Response Participation Models**