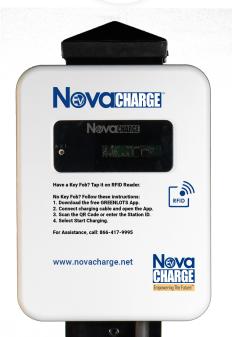

#### Hardware & Software Solutions support power management,

and demand response as well as offering complete flexibility of business models. Complementing our best-in-class hardware is a next-generation network, ChargeUP. ChargeUP addresses the unique needs of utilities and enables emerging business models like CaaS (Charging as a Service). ChargeUP is supported 24/7/365 through our cloud-based customer service AI solution, NovaBOT, allowing industry-leading response to charger issues and driver support. Our leading-edge solution is self-healing and proactive for maximum uptime and reliability.