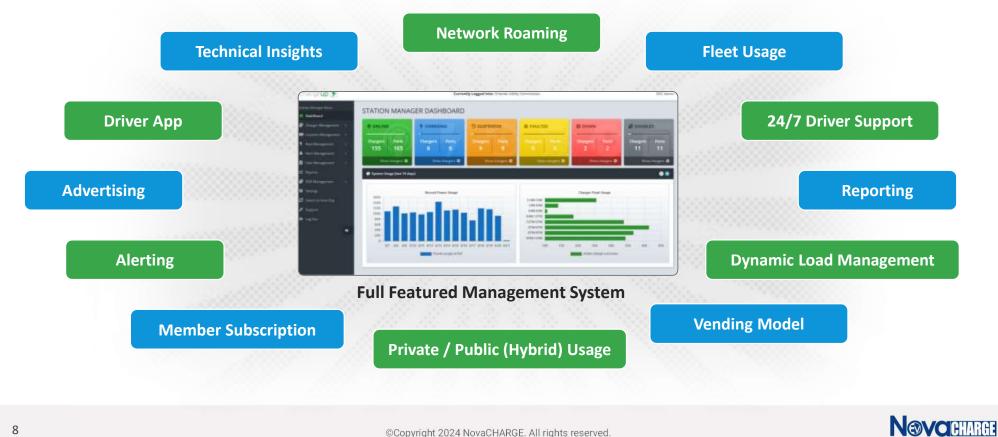

## **ChargeUP®**—Comprehensive EV Charging Administration

One of the most feature rich charging networks in the industry

#### **ChargeUP Charging Platform Management System (CPMS)**