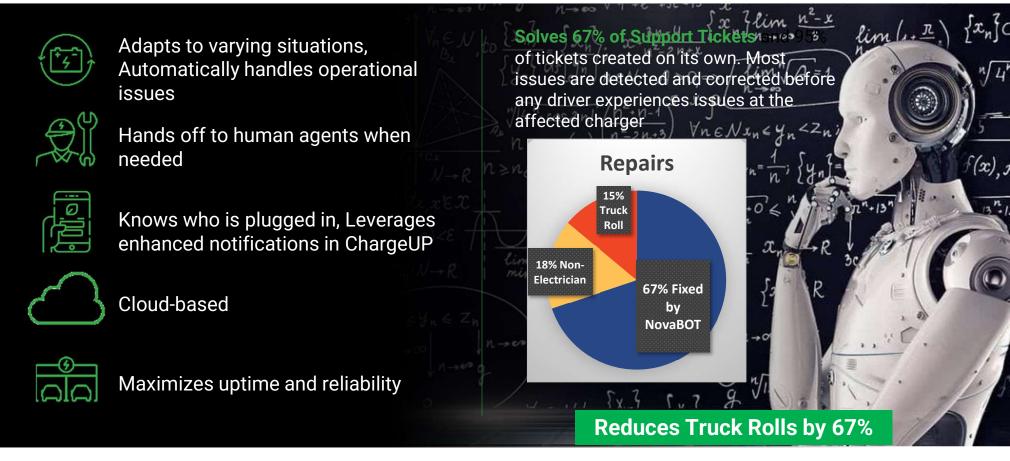

#### **AI Drives More Reliable Charging**

## NovaBOT – AI-Driven Proactive Maintenance Monitoring

©Copyright 2024 NovaCHARGE. All rights reserved.

Novacharge

#### Lower Cost & Easy Maintenance:

- Curated Quality Hardware Options
- Leveraging Intelligent SW Automation to Avoid Truck Rolls