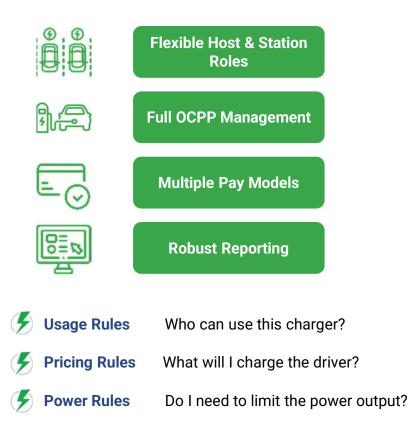

#### **ChargeUP Charging Platform Management System (CPMS)**

## **Build a Custom Charging Experience for Flexible Business Models**

| charge up 🍠                           | Currently Lagged Intel NextDrange Velocitiem n Admin Admin Admin Admin Admin -                                                                                                                                                                                                                                                                                                                                                                                                                                                                                                                                                                                                                                                                                                                                                                                                                                                                                                                                                                                                                                                                                                                                                                           |                         |                                |                                       |                    |                                 |
|---------------------------------------|----------------------------------------------------------------------------------------------------------------------------------------------------------------------------------------------------------------------------------------------------------------------------------------------------------------------------------------------------------------------------------------------------------------------------------------------------------------------------------------------------------------------------------------------------------------------------------------------------------------------------------------------------------------------------------------------------------------------------------------------------------------------------------------------------------------------------------------------------------------------------------------------------------------------------------------------------------------------------------------------------------------------------------------------------------------------------------------------------------------------------------------------------------------------------------------------------------------------------------------------------------|-------------------------|--------------------------------|---------------------------------------|--------------------|---------------------------------|
| kom Gegenhaden Neren                  | HOST ORGANIZ                                                                                                                                                                                                                                                                                                                                                                                                                                                                                                                                                                                                                                                                                                                                                                                                                                                                                                                                                                                                                                                                                                                                                                                                                                             | ATION DASHBO/           | ARD                            |                                       |                    |                                 |
| 🖉 Charger Mersagament 🔿               | Ø ONLINE                                                                                                                                                                                                                                                                                                                                                                                                                                                                                                                                                                                                                                                                                                                                                                                                                                                                                                                                                                                                                                                                                                                                                                                                                                                 | 4 CHARGING              | SUSPENDED                      | A FAULTED                             | 0 DOWN             | DISABLED                        |
| 🖬 Location Nenagerient - >            | Chargers Parts                                                                                                                                                                                                                                                                                                                                                                                                                                                                                                                                                                                                                                                                                                                                                                                                                                                                                                                                                                                                                                                                                                                                                                                                                                           | Chargers Ports          | Chargers Purts                 | Chargers Ports                        | Chargers Parts     | Chargers Parts                  |
| B Rest Management >                   | 4 4                                                                                                                                                                                                                                                                                                                                                                                                                                                                                                                                                                                                                                                                                                                                                                                                                                                                                                                                                                                                                                                                                                                                                                                                                                                      | 0 0                     | 0 0                            | 0 0                                   | 0 0                | 1 1                             |
| B Illia Meraganet 2                   | Stow Chatgers Q                                                                                                                                                                                                                                                                                                                                                                                                                                                                                                                                                                                                                                                                                                                                                                                                                                                                                                                                                                                                                                                                                                                                                                                                                                          | Steadaroos O            | Shitee the street of the state | Shawdienons O                         | Show chargers O    | Show dhangersi 😡                |
| E Group Management ->                 | Charas - Revenue 3 Art 30 r                                                                                                                                                                                                                                                                                                                                                                                                                                                                                                                                                                                                                                                                                                                                                                                                                                                                                                                                                                                                                                                                                                                                                                                                                              | seye)                   |                                |                                       |                    | 00                              |
| \$ Rules Management >                 | ·                                                                                                                                                                                                                                                                                                                                                                                                                                                                                                                                                                                                                                                                                                                                                                                                                                                                                                                                                                                                                                                                                                                                                                                                                                                        |                         |                                | · · · · · · · · · · · · · · · · · · · |                    |                                 |
| Dive Management >                     | Movernue Chart                                                                                                                                                                                                                                                                                                                                                                                                                                                                                                                                                                                                                                                                                                                                                                                                                                                                                                                                                                                                                                                                                                                                                                                                                                           |                         |                                | Revenue Chart                         |                    |                                 |
| C (remember Merupaner)                | Chargerge                                                                                                                                                                                                                                                                                                                                                                                                                                                                                                                                                                                                                                                                                                                                                                                                                                                                                                                                                                                                                                                                                                                                                                                                                                                |                         |                                | 87<br>62.9<br>62.4                    |                    |                                 |
| 🚯 Aka i Numeren xin. 🔿                | Farces                                                                                                                                                                                                                                                                                                                                                                                                                                                                                                                                                                                                                                                                                                                                                                                                                                                                                                                                                                                                                                                                                                                                                                                                                                                   |                         |                                | 50.7<br>50.6                          |                    |                                 |
| ADE Monogenore 🔿                      |                                                                                                                                                                                                                                                                                                                                                                                                                                                                                                                                                                                                                                                                                                                                                                                                                                                                                                                                                                                                                                                                                                                                                                                                                                                          |                         |                                | 12.4<br>12.4<br>12.3                  |                    | charge(                         |
|                                       | A COLOR                                                                                                                                                                                                                                                                                                                                                                                                                                                                                                                                                                                                                                                                                                                                                                                                                                                                                                                                                                                                                                                                                                                                                                                                                                                  |                         |                                | 303<br>305<br>301                     |                    |                                 |
| -                                     | ALC: NO                                                                                                                                                                                                                                                                                                                                                                                                                                                                                                                                                                                                                                                                                                                                                                                                                                                                                                                                                                                                                                                                                                                                                                                                                                                  |                         |                                | 40                                    | 588888             |                                 |
| 1 1 1 1 1 1 1 1 1 1 1 1 1 1 1 1 1 1 1 | E: 50.1 50                                                                                                                                                                                                                                                                                                                                                                                                                                                                                                                                                                                                                                                                                                                                                                                                                                                                                                                                                                                                                                                                                                                                                                                                                                               | 0.2 50.3 50.4 00.5 90.8 | \$17 \$0.5 \$0.0 \$1           | ਵੀ ਦੇ ਦੇ ਦੇ ਦੇ                        | 888888             | and the second second           |
|                                       |                                                                                                                                                                                                                                                                                                                                                                                                                                                                                                                                                                                                                                                                                                                                                                                                                                                                                                                                                                                                                                                                                                                                                                                                                                                          |                         |                                |                                       |                    |                                 |
|                                       | are dant 14 da                                                                                                                                                                                                                                                                                                                                                                                                                                                                                                                                                                                                                                                                                                                                                                                                                                                                                                                                                                                                                                                                                                                                                                                                                                           |                         |                                |                                       |                    | 0                               |
|                                       |                                                                                                                                                                                                                                                                                                                                                                                                                                                                                                                                                                                                                                                                                                                                                                                                                                                                                                                                                                                                                                                                                                                                                                                                                                                          | /*                      |                                |                                       |                    | and the second second           |
|                                       | A DECEMBER OF THE OWNER OWNE |                         |                                |                                       |                    | dare well and the second second |
|                                       | 100                                                                                                                                                                                                                                                                                                                                                                                                                                                                                                                                                                                                                                                                                                                                                                                                                                                                                                                                                                                                                                                                                                                                                                                                                                                      | Record Power Usage      |                                |                                       | Charge: Peak Usage |                                 |