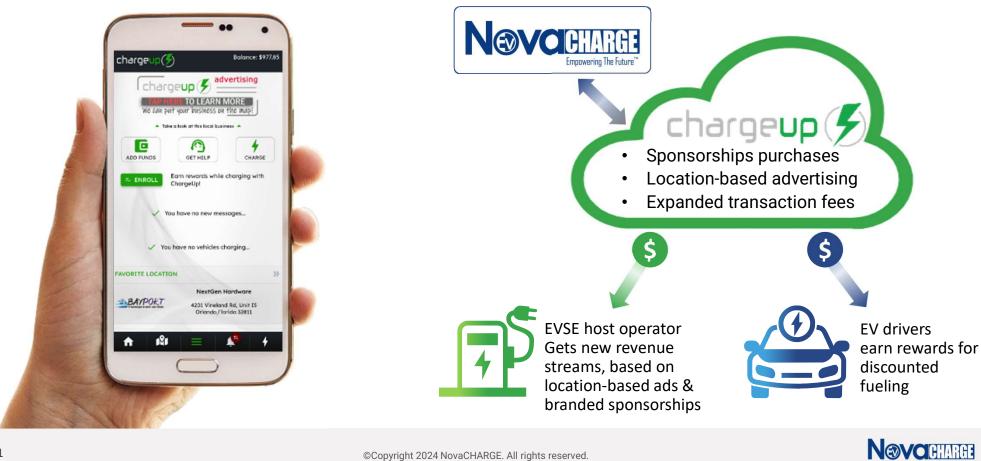

#### **Changing the Economics of EV Driving**

**Location Based Advertising Delivers Added EV Charging Revenue** 

#### **Additive Revenue Streams**

Dispensing, Parking, Advertising, Carbon Offsets, Demand Response Fees

#### **Enabling Charging Owner Revenue Streams**

Sustainable Revenue for EV Charging Hosts and Station Owners