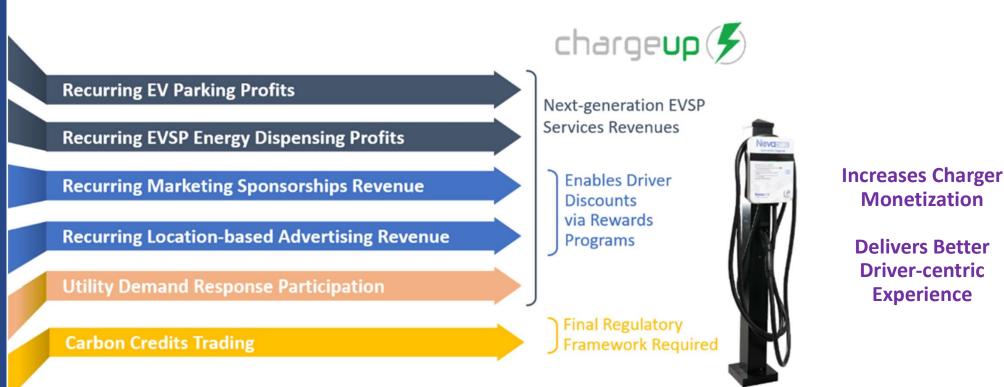

#### **Additive Revenue Streams**

Dispensing, Parking, Advertising, Carbon Offsets, Demand Response Fees

#### **Enabling Charging Owner Revenue Streams**

Sustainable Revenue for EV Charging Hosts and Station Owners

#### **Changing the Economics of EV Driving**

**Location Based Advertising Delivers Added EV Charging Revenue** 